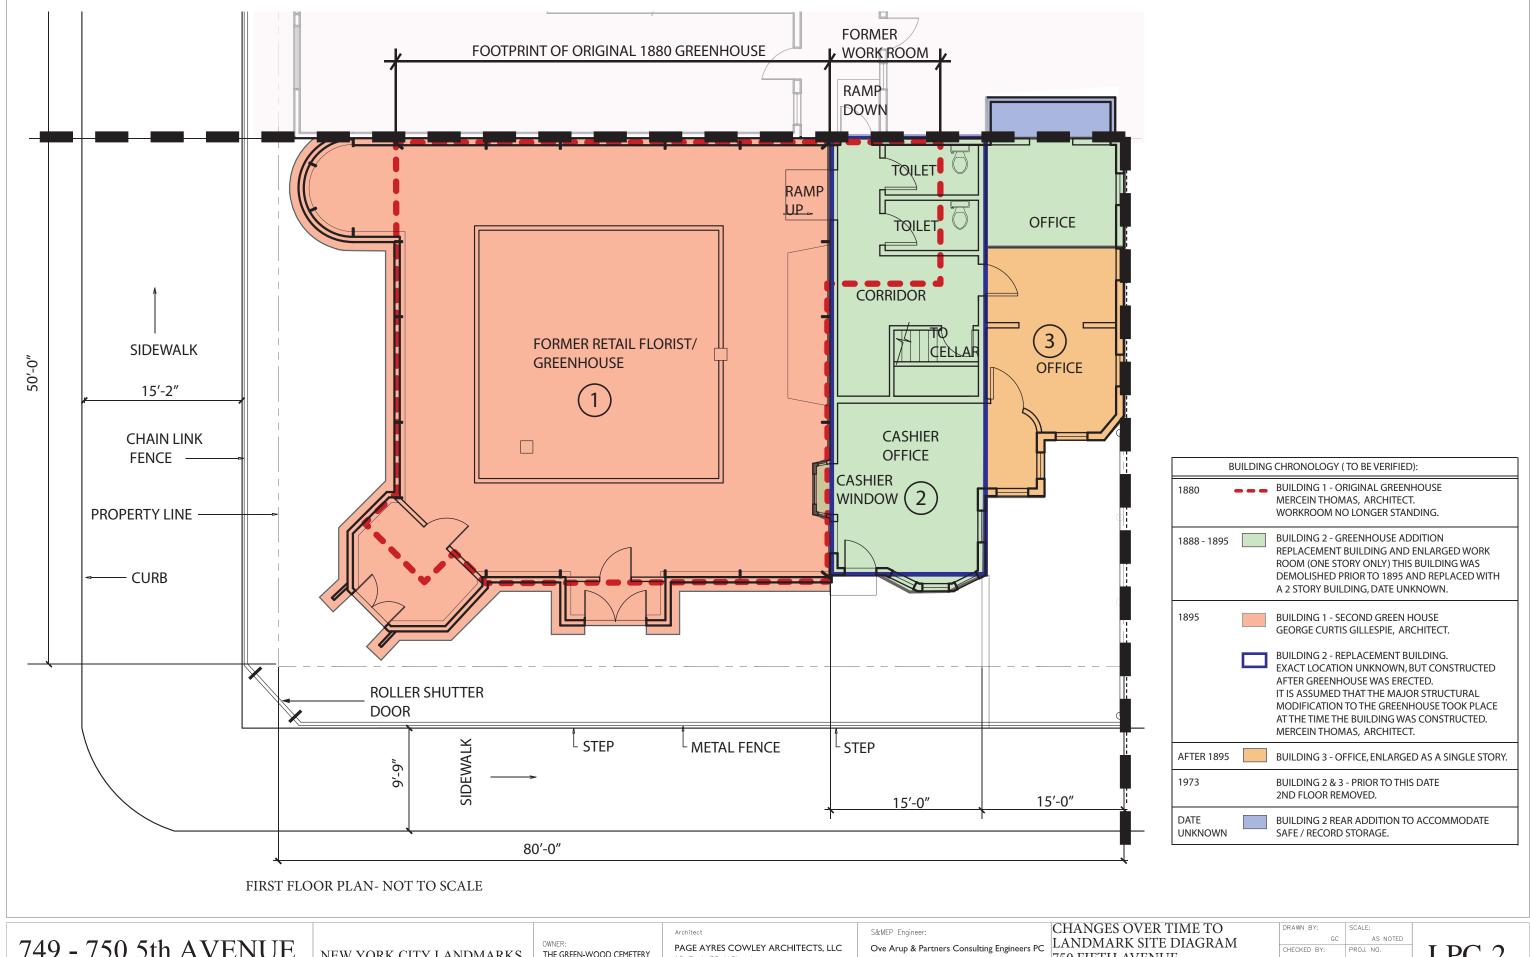

FLOOR PLANS DRAWING TITLE

CHECKED BY: PC 382.5 © 2015 Page Ayres Cowley Architects, LLC

NEW YORK CITY LANDMARKS PRESERVATION COMMISSION

THE GREEN-WOOD CEMETERY
500 25TH STREET
BROOKLYN, NY 11232–1755

PAGE AYRES COWLEY ARCHITECTS, LLC 10 East 33rd Street New York, NY 10016 (212) 673-6910 Ove Arup & Partners Consulting Engineers PC 77 Water Street New York NY 10005 (212) 896-3000 FLOOR PLANS

DRAWING TITLE

DRAWN BY:

GC
AS NOTED

CHECKED BY:
PC J. NO.
382.5

NEW YORK CITY LANDMARKS PRESERVATION COMMISSION

OWNER: THE GREEN-WOOD CEMETERY 500 25TH STREET BROOKLYN, NY 11232–1755 PAGE AYRES COWLEY ARCHITECTS, LLC 10 East 33rd Street New York, NY 10016 (212) 673-6910 Ove Arup & Partners Consulting Engineers PC 77 Water Street New York NY 10005 (212) 896–3000 FLOOR PLANS

DRAWING TITLE

DRAWN BY: SCALE:
GC AS NOTE
CHECKED BY: PROJ. NO.
PC 382.5

© 2015 Page Ayres Cowley Architects, LLC

NEW YORK CITY LANDMARKS PRESERVATION COMMISSION

OWNER: THE GREEN-WOOD CEMETERY 500 25TH STREET BROOKLYN, NY 11232-1755 PAGE AYRES COWLEY ARCHITECTS, LLC 10 East 33rd Street New York, NY 10016 (212) 673-6910 Ove Arup & Partners Consulting Engineers PC 77 Water Street New York NY 10005 (212) 896–3000 FLOOR PLANS