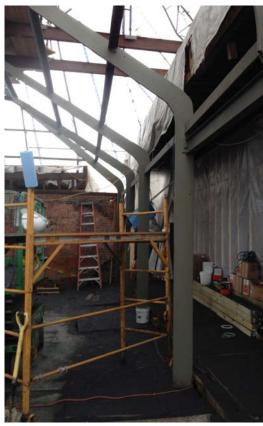

STRUCTURAL WI SUPPORT WITH ADDITON BUILT OVER GREENHOUSE

INTERSECTION OF GREENHOUSE AND RETAIL ADDITION.

NEW YORK CITY LANDMARKS PRESERVATION COMMISSION

THE GREEN-WOOD CEMETERY
500 25TH STREET
BROOKLYN, NY 11232-1755