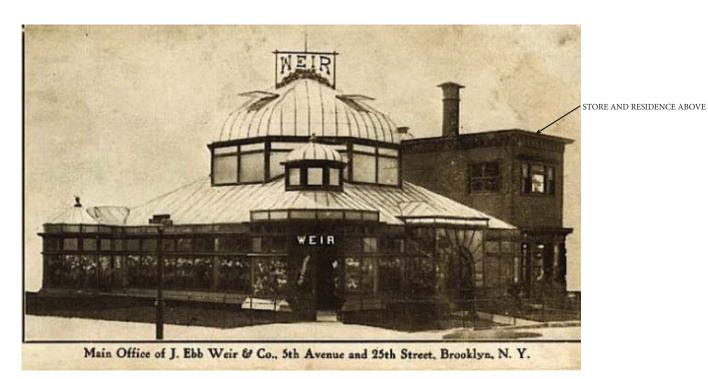

EARLY PHOTOGRAPH OF WEIR GREENHOUSE, DATE UNKNOWN (Greenwood Archives Collection)

1973 PHOTOGRAPH (Brooklyn Historical Society V1973.5 2009)

1941 PHOTOGRAPH OF GREENHOUSE AND OFFICE BUILDING. (Percy loomis Sperr, Photographer, MIlstein Division, NYPL) Photographic views of New York City 1870's-1970's, Brooklyn