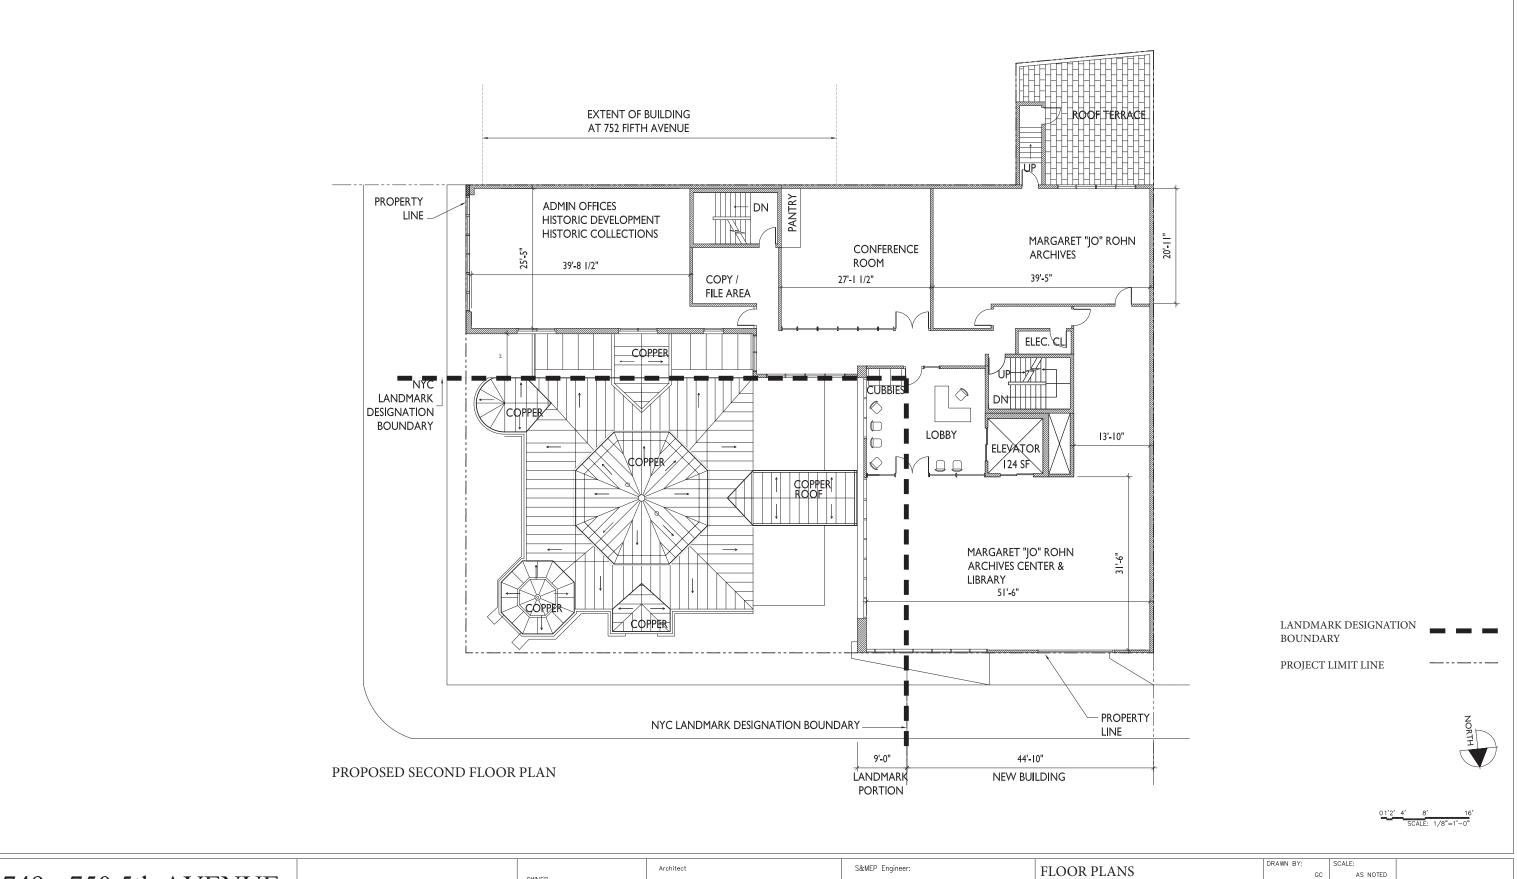

FLOOR PLANS DRAWING TITLE

CHECKED BY: PC 382.5 © 2015 Page Ayres Cowley Architects, LLC

NEW YORK CITY LANDMARKS PRESERVATION COMMISSION

THE GREEN-WOOD CEMETERY
500 25TH STREET
BROOKLYN, NY 11232–1755

PAGE AYRES COWLEY ARCHITECTS, LLC 10 East 33rd Street New York, NY 10016 (212) 673-6910 Ove Arup & Partners Consulting Engineers PC 77 Water Street New York NY 10005 (212) 896-3000 FLOOR PLANS

DRAWING TITLE

DRAWN BY:

GC
AS NOTED

CHECKED BY:
PC J. NO.
382.5

NEW YORK CITY LANDMARKS PRESERVATION COMMISSION

OWNER: THE GREEN-WOOD CEMETERY 500 25TH STREET BROOKLYN, NY 11232–1755 PAGE AYRES COWLEY ARCHITECTS, LLC 10 East 33rd Street New York, NY 10016 (212) 673-6910 Ove Arup & Partners Consulting Engineers PC 77 Water Street New York NY 10005 (212) 896–3000 FLOOR PLANS