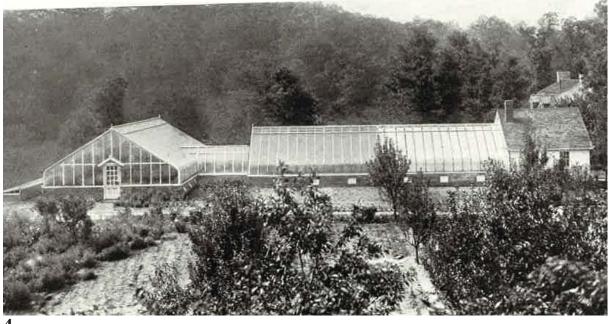

EARLY PHOTOGRAPH OF WEIR GREENHOUSE, DATE UNKNOWN (Greenwood Archives Collection)

1973 PHOTOGRAPH (Brooklyn Historical Society V1973.5 2009)

1941 PHOTOGRAPH OF GREENHOUSE AND OFFICE BUILDING. (Percy loomis Sperr, Photographer, MIlstein Division, NYPL) Photographic views of New York City 1870's-1970's, Brooklyn