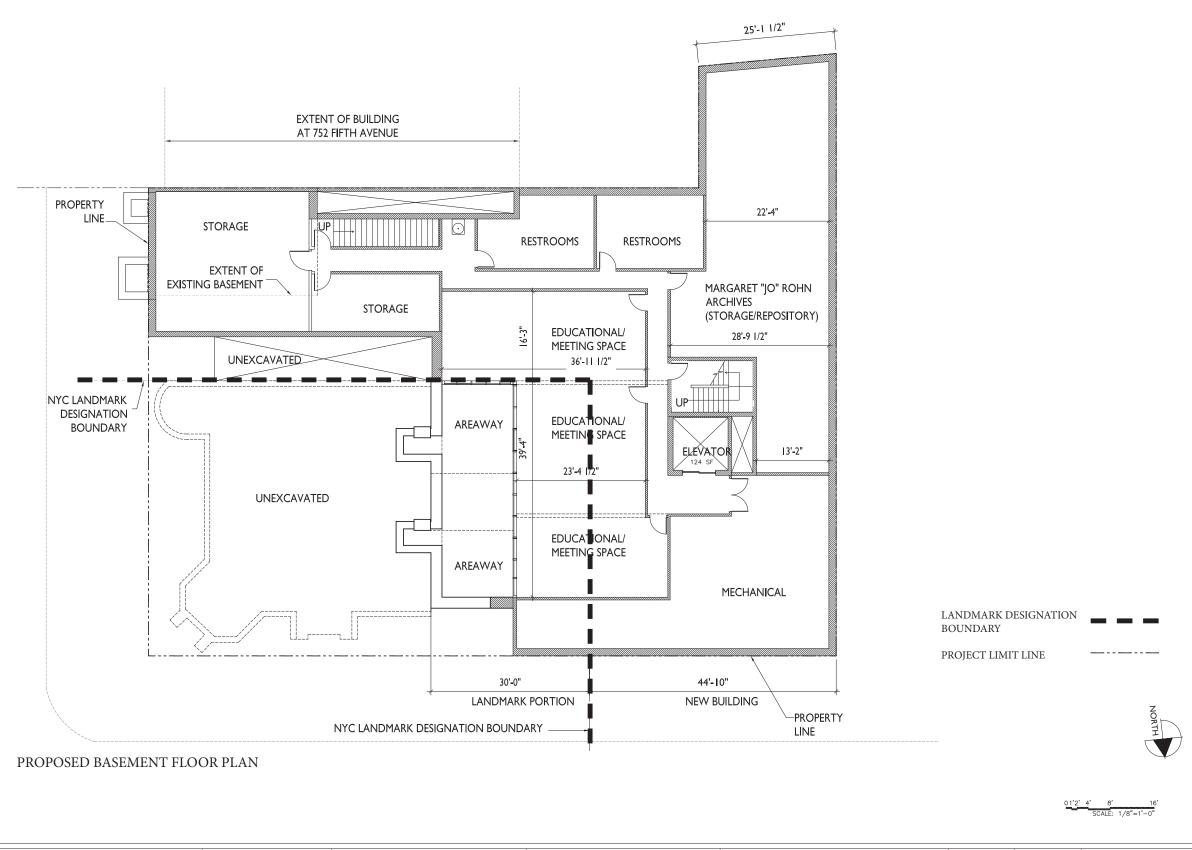

FLOOR PLANS DRAWING TITLE

CHECKED BY: PC 382.5 © 2015 Page Ayres Cowley Architects, LLC

NEW YORK CITY LANDMARKS PRESERVATION COMMISSION

THE GREEN-WOOD CEMETERY
500 25TH STREET
BROOKLYN, NY 11232–1755

PAGE AYRES COWLEY ARCHITECTS, LLC 10 East 33rd Street New York, NY 10016 (212) 673-6910 Ove Arup & Partners Consulting Engineers PC 77 Water Street New York NY 10005 (212) 896-3000 FLOOR PLANS

DRAWING TITLE

DRAWN BY:

GC
AS NOTED

CHECKED BY:
PC J. NO.
382.5

NEW YORK CITY LANDMARKS PRESERVATION COMMISSION

OWNER: THE GREEN-WOOD CEMETERY 500 25TH STREET BROOKLYN, NY 11232–1755 PAGE AYRES COWLEY ARCHITECTS, LLC 10 East 33rd Street New York, NY 10016 (212) 673-6910 Ove Arup & Partners Consulting Engineers PC 77 Water Street New York NY 10005 (212) 896–3000 FLOOR PLANS

DRAWING TITLE

DRAWN BY: SCALE:
GC AS NOTE
CHECKED BY: PROJ. NO.
PC 382.5

© 2015 Page Ayres Cowley Architects, LLC

NEW YORK CITY LANDMARKS PRESERVATION COMMISSION

OWNER: THE GREEN-WOOD CEMETERY 500 25TH STREET BROOKLYN, NY 11232-1755 PAGE AYRES COWLEY ARCHITECTS, LLC 10 East 33rd Street New York, NY 10016 (212) 673-6910 Ove Arup & Partners Consulting Engineers PC 77 Water Street New York NY 10005 (212) 896–3000 FLOOR PLANS