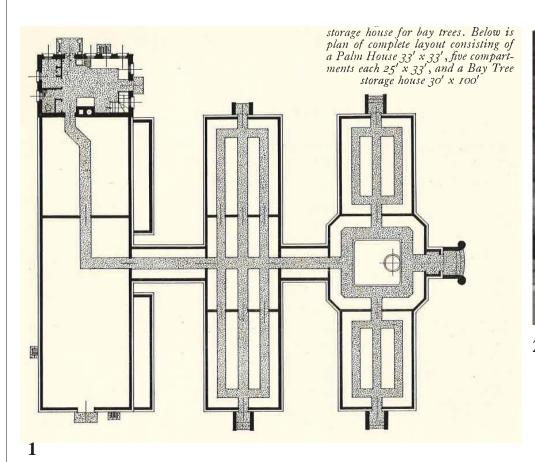

SITE PLAN

DRAWING TITLE

DRAWN BY: SCALE:
GC AS NO
CHECKED BY: PROJ. NO.
PC 382.5

© 2015 Page Ayres Cowley Architects, LLC

**CAPTIONS:** 

- 1- PLAN VIEW EXAMPLE OF A RANGE OF GLASSHOUSES CONNECTED BY PASSAGEWAYS/LINKS OR HYPHENS.
- 2- CONNECTION FROM WORK HOUSE TO GREENHOUSE.
- 3- EXAMPLE OF PASSAGEWAYS AS A STAIRCASE TO CHANGE LEVELS BETWEEN GREENHOUSES.
- 4- EXAMPLE OF A PASSAGEWAY CONNECTING TWO BUILDINGS OF DIFFERENT HEIGHTS AT RIGHT ANGLES.
- 5- THIS PASSAGEWAY EMPHASIZES CONTINUITY OF THE STRUCTURE AND GLAZING.