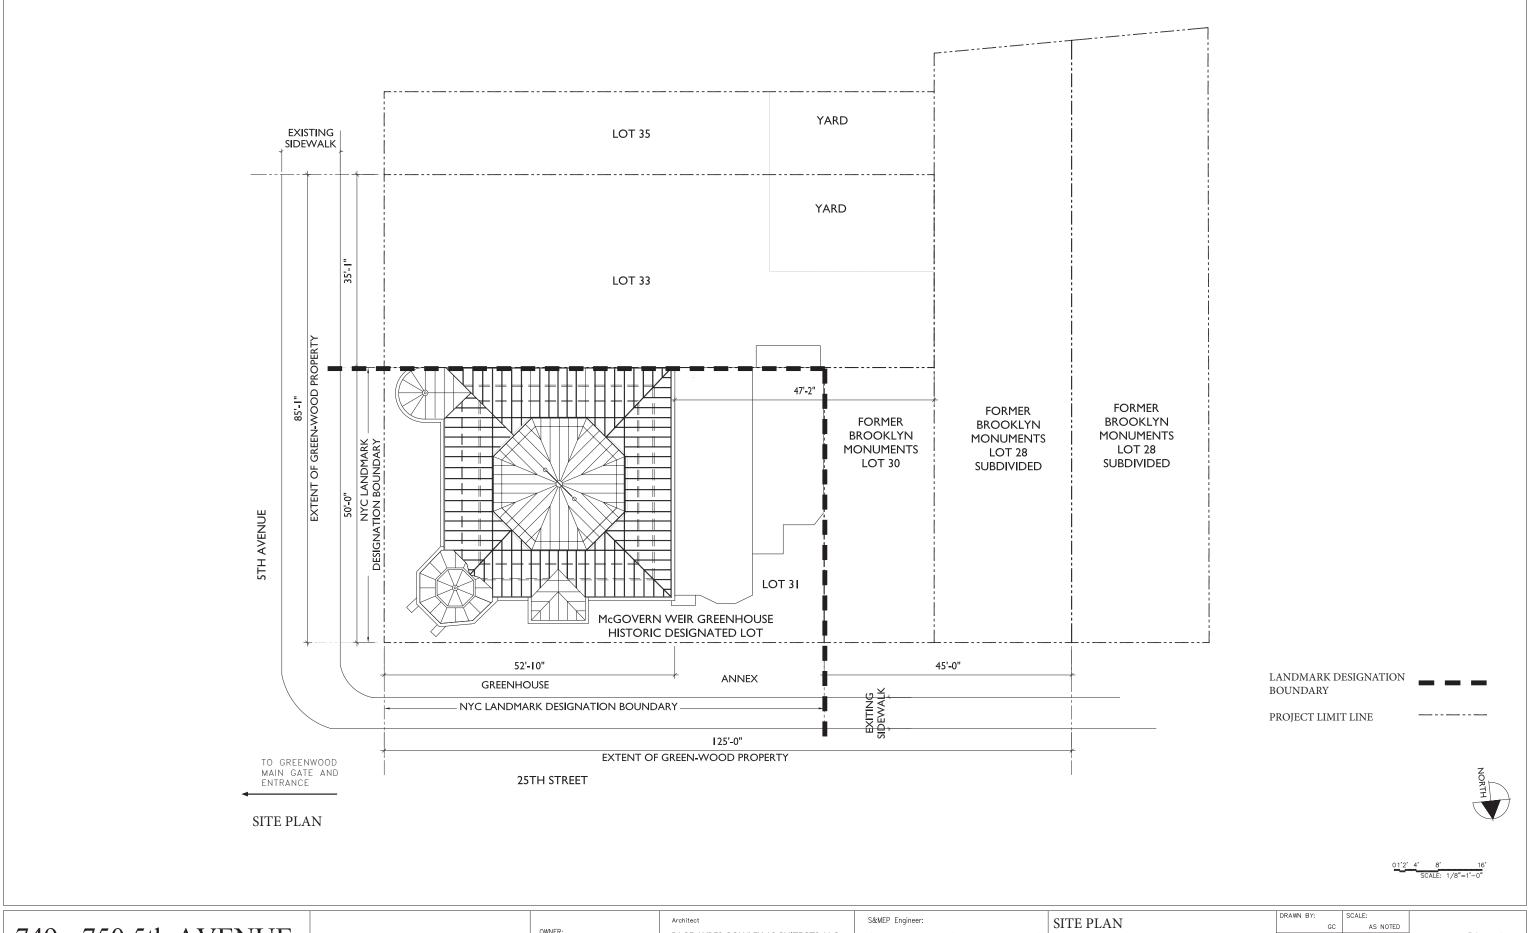

SITE PLAN

DRAWING TITLE

DRAWN BY: SCALE:
GC AS NO
CHECKED BY: PROJ. NO.
PC 382.5

© 2015 Page Ayres Cowley Architects, LLC

**CAPTIONS:** 

- 1- PLAN VIEW EXAMPLE OF A RANGE OF GLASSHOUSES CONNECTED BY PASSAGEWAYS/LINKS OR HYPHENS.
- 2- CONNECTION FROM WORK HOUSE TO GREENHOUSE.
- 3- EXAMPLE OF PASSAGEWAYS AS A STAIRCASE TO CHANGE LEVELS BETWEEN GREENHOUSES.
- 4- EXAMPLE OF A PASSAGEWAY CONNECTING TWO BUILDINGS OF DIFFERENT HEIGHTS AT RIGHT ANGLES.
- 5- THIS PASSAGEWAY EMPHASIZES CONTINUITY OF THE STRUCTURE AND GLAZING.