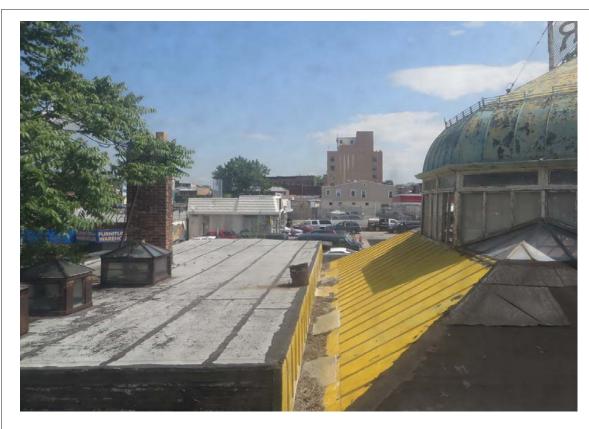

Ove Arup & Partners Consulting Engineers PC

**EXISTING CONDITIONS** PHOTOGRAPHS: APPENDAGE STREET FACADES DRAWING TITLE

LPC-3

S&MEP Engineer:

ADDITION ROOF, (LEFT)ADJACENT GREENHOUSE ROOF (RIGHT)

NORTHWEST CORNER OF GREENHOUSE