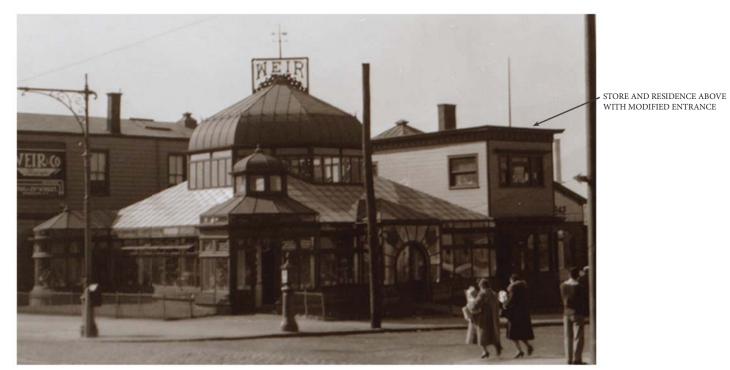

EARLY PHOTOGRAPH OF WEIR GREENHOUSE, DATE UNKNOWN (Greenwood Archives Collection)

1973 PHOTOGRAPH (Brooklyn Historical Society V1973.5 2009)

1941 PHOTOGRAPH OF GREENHOUSE AND OFFICE BUILDING. (Percy loomis Sperr, Photographer, MIlstein Division, NYPL) Photographic views of New York City 1870's-1970's, Brooklyn